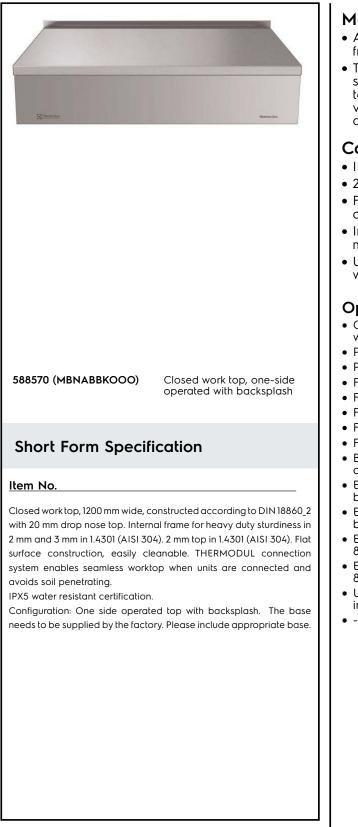

# **Electrolux**

Modular Cooking Range Line thermaline 85 - 1200 mm Closed Work top, 1 Side with Backsplash

| ITEM #  | <br> |      |
|---------|------|------|
| MODEL # |      |      |
| NAME #  |      |      |
| SIS #   | <br> | <br> |
| AIA #   |      |      |

# Modular Cooking Range Line thermaline 85 - 1200 mm Closed Work top, 1 Side with Backsplash

# Key Information:

External dimensions, Width:588570 (MBNABBKOOO)1200 mmExternal dimensions, Depth:850 mmExternal dimensions, Height:250 mmNet weight:35 kg

Modular Cooking Range Line thermaline 85 - 1200 mm Closed Work top, 1 Side with Backsplash